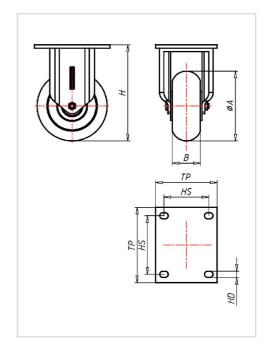

finish - painted

| Fixed castor                                            | Wheel-⊘ A x width B mm: 125x50 |
|---------------------------------------------------------|--------------------------------|
| Load Capacity kg:                                       | 450                            |
| Load capacity tested according to EN 12530 and EN 12527 |                                |
| Overall height H mm:                                    | 172                            |
| Dimension of top plate TP                               | 135x110                        |
| mm:                                                     |                                |
| Hole spacing HS mm:                                     | 105x80                         |
| Hole-Ø HD mm:                                           | 11                             |
| Wheel bearing:                                          | Ball bearing                   |