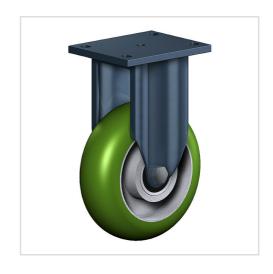

# **Fixed castor EDF 125 TLSBAK**

Extra Heavy Duty Series ED - Wheel TLSBA

-20 °C - +80 °C

## Wheel

Tread: cast polyurethane,  $85 \pm 2$  Shore A crowned - soft

Core: Die-cast aluminium alloy

#### Fork

For applications where a super strong and durable caster is required,

one tapered roller and one axial ball bearing, dust protection ring, very strong integrated Kingpin,

locked nut, grease nipple, wheel axle bolted,

finish - painted

| Fixed castor                                            | Wheel-⊘ A x width B mm: 125x50 |
|---------------------------------------------------------|--------------------------------|
| Load Capacity kg:                                       | 450                            |
| Load capacity tested according to EN 12530 and EN 12527 |                                |
| Overall height H mm:                                    | 172                            |
| Dimension of top plate TP                               | 135x110                        |
| mm:                                                     |                                |
| Hole spacing HS mm:                                     | 105x80                         |
| Hole-Ø HD mm:                                           | 11                             |
| Wheel bearing:                                          | Ball bearing                   |